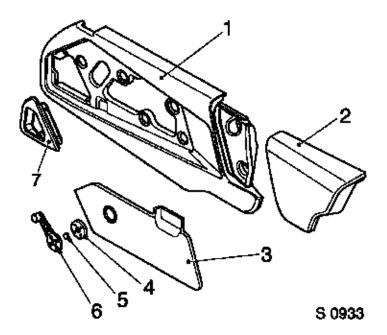

## Remove

Shoulder pad (2) from door trim (1) – pull to release from clips.

Window regulator handle (6) and plug (5) from door – four screws.

Hub (4) from trim insert panel (3) – screw.

Trim insert panel (3) from door trim (1) – pull to release from clips.

Interior handle trim panel (7) from door trim – pull to release from clips.

Door trim (1) from door – pull to release from clips.